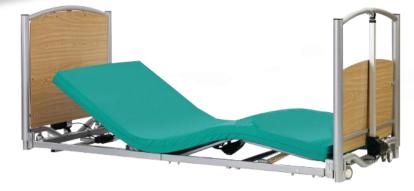

# **FLOORBED ULTRA LOW PROFILE BED**

### **Product Features:**

| ~  | Reduce injury risk of a fall from a bed    |
|----|--------------------------------------------|
| 1  | Rises to full nursing height               |
| 1  | Reduces requirement for crash mats         |
| 1  | Fully profiling                            |
| V. | Removes risks associated with bed rails    |
| V  | No trailing wires                          |
| V  | Bed extension available                    |
| V  | Compatible with specialist mattress system |
| V  | Concealed wheels                           |
|    |                                            |

Foldable for easy transportation

Fully Folding for Storage & Transport

Rises to Full Nursing Height

### **Technical:**

| Safe Working Load | <u>180kg</u> |
|-------------------|--------------|
| Outside Width     | <u>920mm</u> |
| Inside Width      | 900mm        |
| Height Range      | 70.1 - 640mm |
| Total Weight      | N/A          |
| Backrest Angle    | N/A          |
|                   | 2000mm       |
| Length Outside    | 2240mm       |